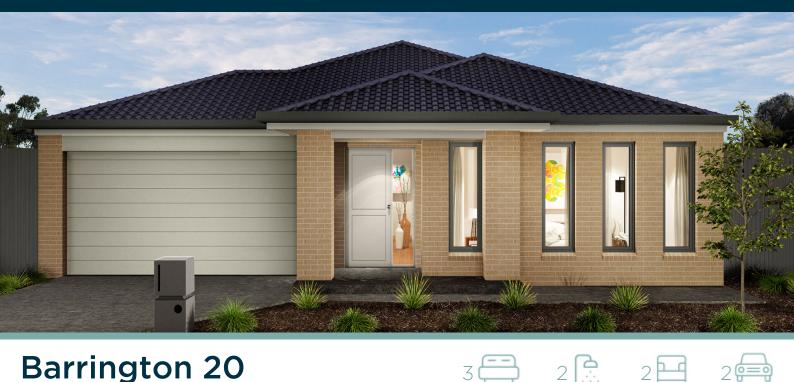

## **Barrington 20**

Address 622 Roper St Daintree Estate Lot Width 14.00

Lot size 609.00 m<sup>2</sup>

2

House size 185.61 m<sup>2</sup>

2

#### Your Inclusions

- Enjoy the luxury of Essastone to your • kitchen benchtops
- . Beautiful Beaumont Tiles to your wet and dry area tiling
- Your home will stay cosy and warm with ducted gas heating and wall mounted control.
- Comfortable carpets and underlay to your . bedrooms and lounge
- Seamless transition into your showers with tiled shower bases.
- 900mm stainless steel freestanding cooker and canopy rangehood for the Chef in the family.