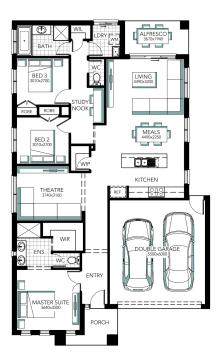

## **Barrington 20**

Address 622 Roper St Daintree Estate Lot Width 14.00

Lot size 609.00 m<sup>2</sup>

2

House size 185.61 m<sup>2</sup>

2